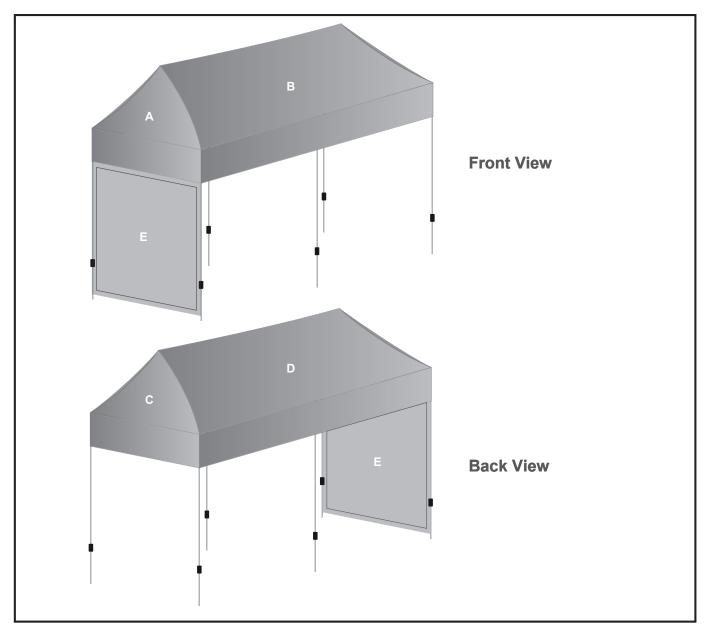

## **Branding Options:**

Position: A - C - Roof SS Position: B - D - Roof LS

Size: 3100mm wide x 2320mm high Size: 6160mm wide x 2320mm high

Position: E - Full wall SS

Size: 3130mm wide x 2060mm high